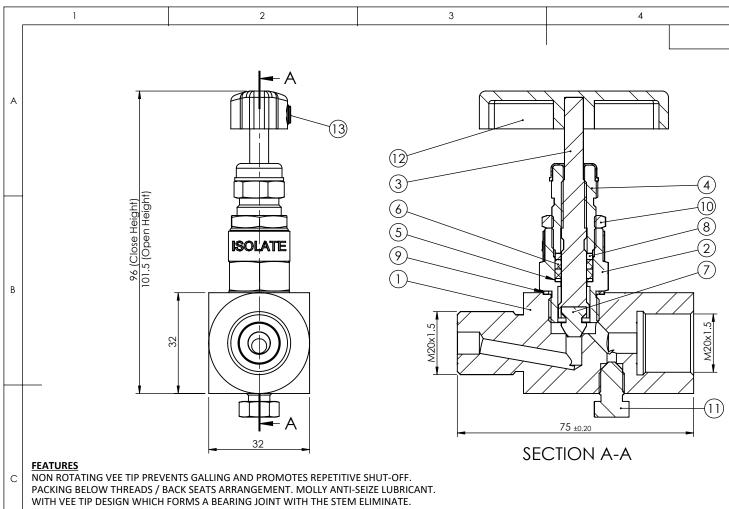

PART NO. PART NAME Material QTY. ASTM A479 SS316 Body 2 Gland Body ASTM A479 SS316 3 ASTM A479 SS316 Stem 4 Retainer ASTM A479 SS316 5 **Bottom Washer** ASTM A479 SS316 6 Packing PTFE 2 7 Vee Tip ASTM A564 SS174 8 Top Washer ASTM A479 SS316 9 Thrust Ring ASTM A240 SS316 ASTM A479 SS316 10 Check Nut 11 Drain Plug ASTM A479 SS316 12 ASTM A351 CF8M Handle

## NOTES:-

D

- 1. ALL DIMENSIONS ARE IN MM. UNLESS SPECIFIED.
- 2. UNSPECIFIED GEN TOL.: 0.5 MM MAX.
- 3. UNSPECIFIED GEN ANG. TOL.: 0.1 MAX.
- 4. UNSPECIFIED ASLY. TOL.: 2MM MAX.
- 5. WEIGHT:- 568.89 GMS.

TITLE:- NEEDLE VALVE WITH VENT, M20x1.5 MxF, WP.-6,000psi, GLOBE TYPE, METAL SEAT, NACE, SS316

Socket Set Screw

| DRN.  | PS |                  |
|-------|----|------------------|
| CHD.  | SS | DATE:- 19-May-20 |
| APPD. | DM | DWG NO VM-1      |